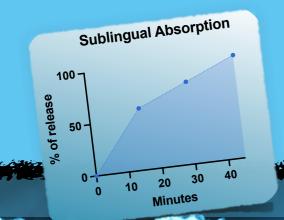

# FAST & EFFECTIVE

Sublingual absorption: the active components do not need to cross the gastric barrier

## IDEAL FOR ALL YOUR STRESSFUL MOMENTS

IMMEDIATE RELAXATION THANKS TO EFFICIENT SUBLINGUAL ABSORPTION.

THE GUM'S GRADUAL RELEASE ENSURES PROLONGED ACTION.