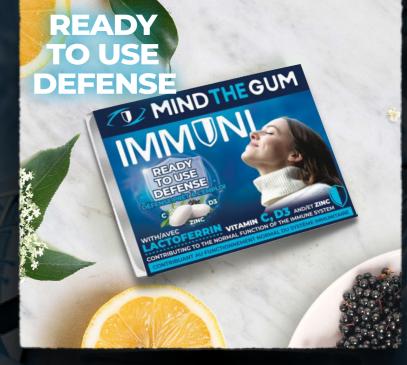

# MINIMUNI

Following the COVID-19 pandemic, there has been a significant shift in consumer focus from reactively treating cold and flu symptoms, to proactively preventing them by building or boosting immunity

#### **VITAMIN C, ZINC, VITAMIN D3**

HELPS MAINTAIN THE NORMAL FUNCTION OF THE IMMUNE SYSTEM

#### **LACTOFERRIN**

HAS ANTIBACTERIAL, ANTIVIRAL & ANTI-INFLAMMATORY ACTIONS

#### **BLACK ELDER**

**BOOSTS IMMUNITY, PREVENTS & EASES FLU SYMPTOMS**EFFECTIVELY **TREATS** UPPER **RESPIRATORY** SYMPTOMS

#### **PROTECTION AGAINST VIRUSES & BACTERIA**

THAT ENTERTHE ORAL CAVITYTHANKS TO LACTOFERRIN & BLACK ELDER

IMMUNOSTIMULATORY
SUPPLEMENT WITH
SUBLINGUAL
RELEASE OF
LACTOFERRIN