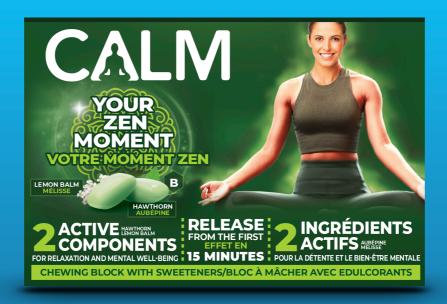

## RELAXES, REDUCES STRESS & ALLEVIATES ANXIETY WITH

**HAWTHORN** 

LEMON BALM

**BILBERRY** 

L- THEANINE

**INOSITOL** 

VITAMINS (B1, B6, B7 (BIOTIN), B8, B12)

**L-TYROSINE** 

RELAXATION & MENTAL-WELLBEING WITHOUT THE DROWSINESS

SCIENTIFIC STUDIES SHOW THAT CHEWING GUM PROMOTES RELAXATION AND REDUCES LEVELS OF CORTISOL STRESS HORMONE

## IDEAL FOR ALL YOUR STRESSFUL MOMENTS

IMMEDIATE RELAXATION THANKS TO EFFICIENT SUBLINGUAL ABSORPTION.

THE GUM'S GRADUAL RELEASE ENSURES PROLONGED ACTION.