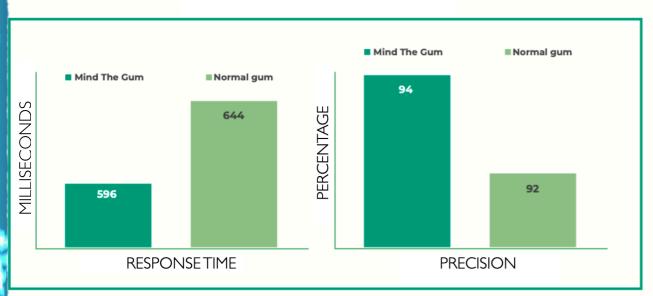

### SCIENTIFIC RESEARCH THAT TESTS EFFECTIVENESS AGAINST PLACEBO

IN COLLABORATION WITH THE UNIVERSITIES OF WESTMINSTER, BATH, EAST LONDON AND UCL (FIRST IN EUROPE WITH NEURO-SCIENTIFIC STUDIES)

TEST TO MEASURE ATTENTION LEVEL

TEST TO MEASURE SHORT TERM MEMORY

TEST TO MEASURE RESPONSE TIME

### STATISTICALLY SIGNIFICANT RESULTS!

OPTIMAL FOR ATHLETES AND STUDENTS, OR IN ANY WORKPLACE THAT REQUIRES FOCUS & ATTENTION (SUCH AS DRIVING)