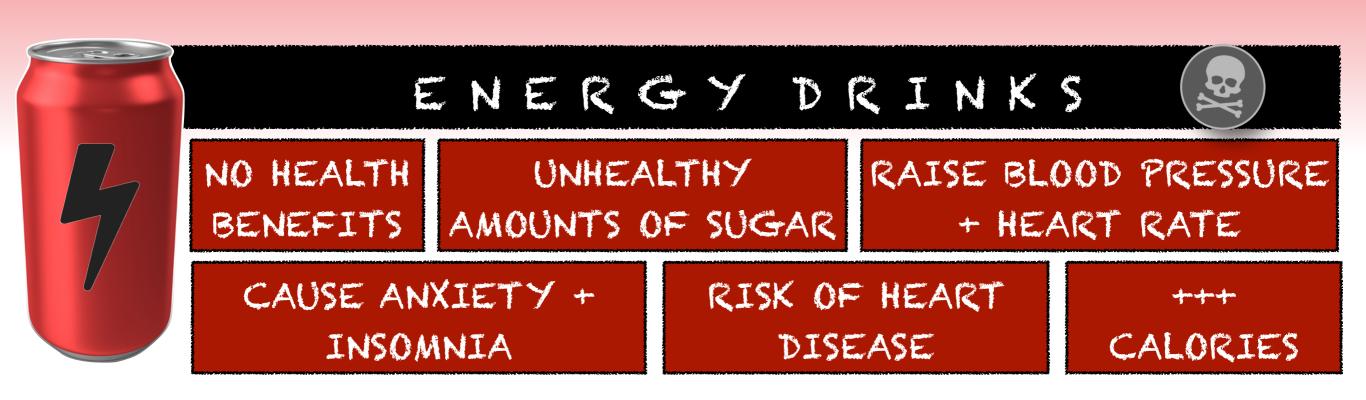

# WHAT DO CANADIANS RESORT TO WHEN THEY NEED THAT QUICK BOOST OF ENERGY?

COMBATS MENTAL EXHAUSTION