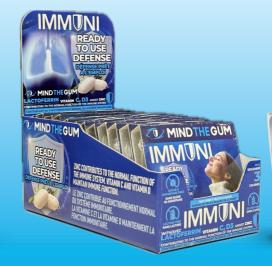

#### **VITAMIN C, ZINC, VITAMIN D3**

HELPS MAINTAIN THE NORMAL FUNCTION OF THE IMMUNE SYSTEM

#### **LACTOFERRIN**

HAS ANTIBACTERIAL, ANTIVIRAL & ANTI-INFLAMMATORY ACTIONS

#### **BLACK ELDER**

**BOOSTS IMMUNITY, PREVENTS & EASES FLU SYMPTOMS**EFFECTIVELY **TREATS** UPPER **RESPIRATORY** SYMPTOMS

#### **PROTECTION AGAINST VIRUSES & BACTERIA**

THAT ENTERTHE ORAL CAVITYTHANKS TO LACTOFERRIN & BLACK ELDER

IMMUNOSTIMULATORY
SUPPLEMENT WITH
SUBLINGUAL
RELEASE OF
LACTOFERRIN