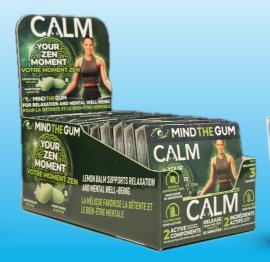

## RELAXES, REDUCES STRESS & ALLEVIATES ANXIETY WITH

**HAWTHORN** 

LEMON BALM

**BILBERRY** 

L- THEANINE

**INOSITOL** 

VITAMINS (B1, B6, B7 (BIOTIN), B8, B12)

**L-TYROSINE** 

RELAXATION & MENTAL-WELLBEING WITHOUT THE DROWSINESS

SCIENTIFIC STUDIES SHOW THAT CHEWING GUM PROMOTES RELAXATION AND REDUCES LEVELS OF CORTISOL STRESS HORMONE

## IDEAL FOR ALL YOUR STRESSFUL MOMENTS

IMMEDIATE RELAXATION THANKS TO EFFICIENT SUBLINGUAL ABSORPTION.

THE GUM'S GRADUAL RELEASE ENSURES PROLONGED ACTION.