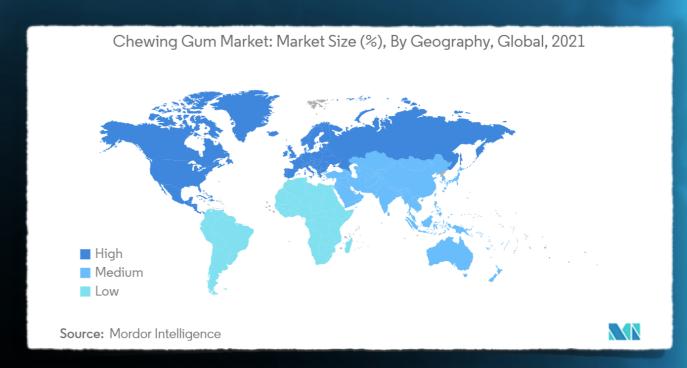

## THE MARKET OF CHEWING GUM

- In 2021, the Canada gum market size was valued at ~ \$440 million (CAD).
- North America is ranked the 3rd largest market for chewing gum worldwide.
- The global Chewing Gum market size was valued at ~\$26 billion (USD) in 2022. It is expected to expand at a CAGR of 5.19%, reaching ~ \$35 billion (USD) by 2028.