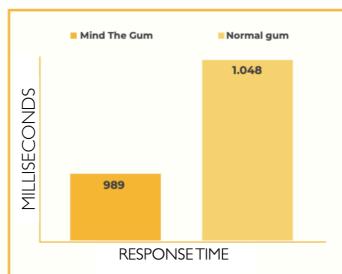

### SCIENTIFIC RESEARCH THAT TESTS EFFECTIVENESS AGAINST PLACEBO

IN COLLABORATION WITH THE UNIVERSITIES OF WESTMINSTER, BATH, EAST LONDON AND UCL (FIRST IN EUROPE WITH NEURO-SCIENTIFIC STUDIES)

TEST TO MEASURE ATTENTION LEVEL

TEST TO MEASURE SHORT TERM MEMORY

TEST TO MEASURE RESPONSE TIME

### STATISTICALLY SIGNIFICANT RESULTS!

OPTIMAL FOR ATHLETES AND STUDENTS, OR IN ANY WORKPLACE THAT REQUIRES FOCUS & ATTENTION (SUCH AS DRIVING)