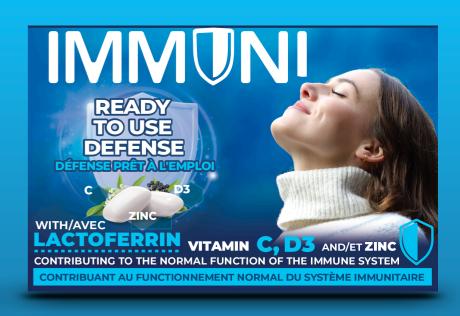

#### **VITAMIN C, ZINC, VITAMIN D3**

HELPS MAINTAIN THE NORMAL FUNCTION OF THE IMMUNE SYSTEM

#### **LACTOFERRIN**

HAS ANTIBACTERIAL, ANTIVIRAL & ANTI-INFLAMMATORY ACTIONS

#### **PROTECTION AGAINST VIRUSES & BACTERIA**

THAT ENTERTHE ORAL CAVITYTHANKS TO LACTOFERRIN & BLACK ELDER

IMMUNOSTIMULATORY
SUPPLEMENT WITH
SUBLINGUAL
RELEASE OF
LACTOFERRIN