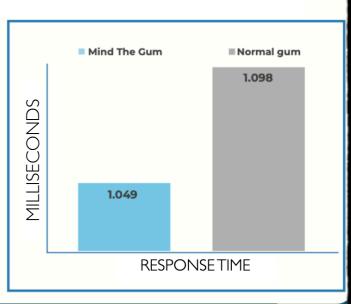

### SCIENTIFIC RESEARCH THAT TESTS EFFECTIVENESS AGAINST PLACEBO

IN COLLABORATION WITH THE UNIVERSITIES OF WESTMINSTER, BATH, EAST LONDON AND UCL (FIRST IN EUROPE WITH NEURO-SCIENTIFIC STUDIES)

TEST TO MEASURE ATTENTION LEVEL

TEST TO MEASURE SHORT TERM MEMORY

TEST TO MEASURE RESPONSE TIME

### STATISTICALLY SIGNIFICANT RESULTS!

OPTIMAL FOR ATHLETES AND STUDENTS, OR IN ANY WORKPLACE THAT REQUIRES FOCUS & ATTENTION (SUCH AS DRIVING)