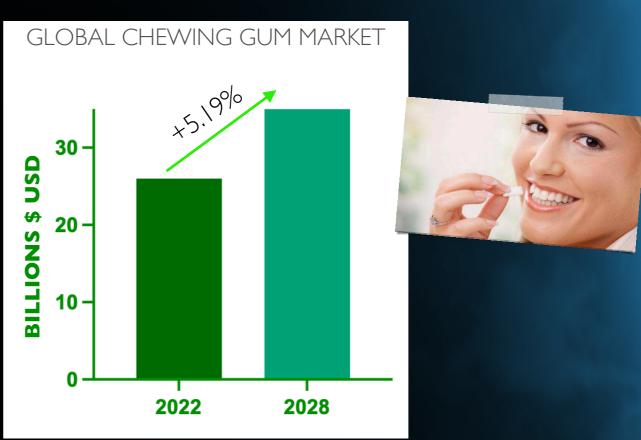

## THE MARKET OF CHEWING GUM

- In 2021, the Canada gum market size was valued at ~ \$440 million (CAD).
- North America is ranked the 3rd largest market for chewing gum worldwide.
- The global Chewing Gum market size was valued at ~\$26 billion (USD) in 2022. It is expected to expand at a CAGR of 5.19%, reaching ~ \$35 billion (USD) by 2028.